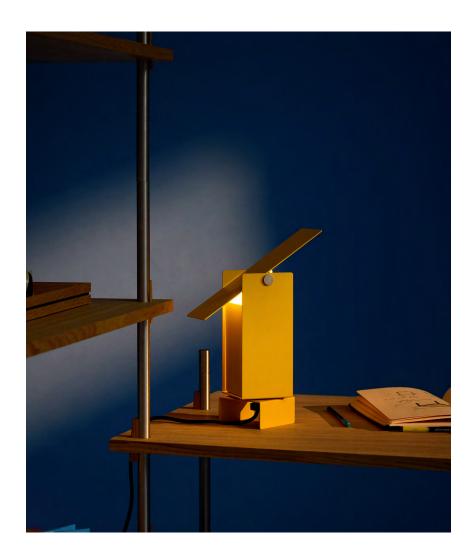

## Pivoting Table Lamp

Pivoting Table Lamp is a sculptural ambient light that lets you adjust both its form and illumination. It consists of four steel sheets: three are bent into interlocking U-shapes and secured at the centre, while the fourth acts as a light deflector at the top, allowing for dynamic control of the light's direction.

- Precision-cut sculptural form
- Movable base and adjustable top
- · Three different colour finishes

Dimensions 225 x 80 x 225 mm (H x W x D)

Colour

Sand, Yellow, Stainless Steel

Materials

Steel

Light Source G9 LED bulb (2700K)